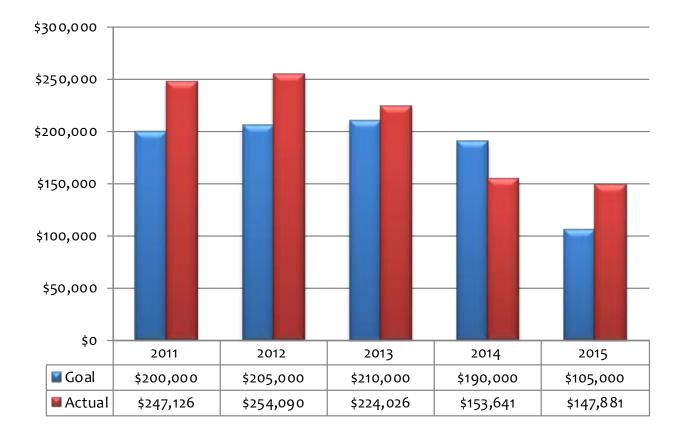

TION STATISTICS     |          |         |       |  |
|--------------------------|----------|---------|-------|--|
| DEGREE'S EARNED          | Enlisted | OFFICER | Total |  |
| Community College of the |          |         |       |  |
| Air Force/Associate      | 358      |         | 358   |  |
| Bachelor                 | 36       | 120     | 156   |  |
| Master                   | 5        | 29      | 34    |  |
| PhD                      | 0        | 4       | 4     |  |

| CLINIC                |        |
|-----------------------|--------|
| OUTPATIENT            | NUMBER |
| TOTAL VISITS (FY15)   | 66,575 |
| Total (FY15 mon avg.) | 5,548  |



## MILITARY RETIREES



\* Military retiree information does not include Veterans Administration payments.



## COMBINED FEDERAL CAMPAIGN





### PERSONNEL BY CLASSIFICATION & HOUSING LOCATION

|                                                                  | Living  | Living   |         |
|------------------------------------------------------------------|---------|----------|---------|
| CLASSIFICATION                                                   | ON BASE | OFF BASE | Total   |
| 1. Appropriated Fund Military                                    |         |          |         |
| Active Duty (includes ENJJPT officers)                           | 1.02.4  | 627      | 1 6 5 1 |
|                                                                  | 1,024   | 627      | 1,651   |
| Reserve/Air National Guard (ANG)                                 | 0       | 75       | 75      |
| Non-Extended Active Duty Reserve/ANG