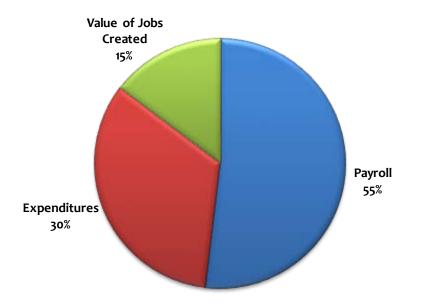

---------------------------|-----------------------------------------------|---------------|
|                                         | Military<br>Federal Civilian<br>Other Civilian        | \$315,236,761<br>\$70,487,053<br>\$12,181,742 |               |
| Annual Expenditures:                    |                                                       |                                               | \$256,509,076 |
| Estimated Dollar Value of Jobs Created: |                                                       |                                               | \$112,487,310 |
|                                         | Estimated Indirect Jobs Created<br>Average Annual Pay | 3,081<br>\$36,510                             |               |

#### TOTAL ANNUAL ECONOMIC IMPACT

\$766,901,943





82D TRAINING WING • 80TH FLYING TRAINING WING SHEPPARD AIR FORCE BASE, WICHITA FALLS, TEXAS 12



## U.S. AIR FORCE



#### Sheppard Air Force Base

#### Home of the

#### 82<sup>nd</sup> Training Wing 80<sup>th</sup> Flying Training Wing



82 TRW Mission: "Train and Inspire Warriors"

**80 FTW Mission:** "Produce the World's Finest NATO Pilots with the Skills and Attitude to Succeed in Fighter Aviation"

#### **About Sheppard**

Named in honor of Senator Morris Sheppard, former chairman of the Senate Military Affairs Committee, Sheppard Air Force Base was activated Oct. 17, 1941 and provided aircrew and aircraft mechanics training during World War II. Today, Sheppard is the largest and most diverse training base in Air Education and Training Command--the only Air Force base that is h