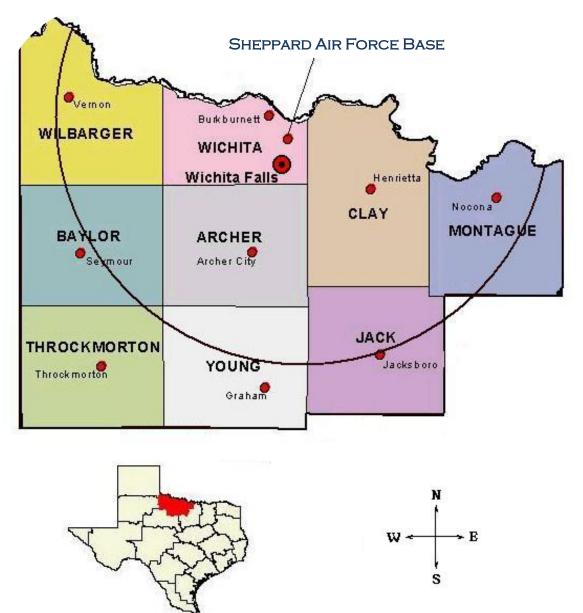

## SHEPPARD ECONOMIC IMPACT REGION

The Economic Impact Region includes a 50-mile radius around Sheppard AFB. The area above the Red River (Oklahoma) is included in Ft. Sill's Economic Impact Region.