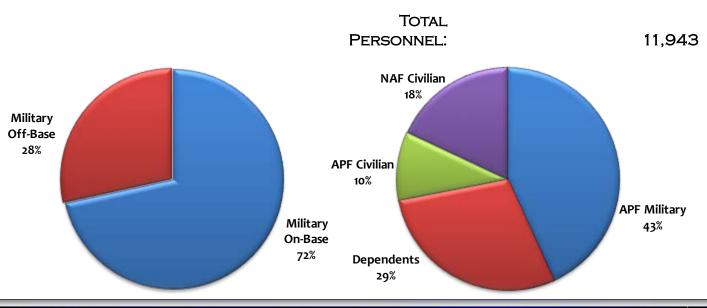

## SHEPPARD ECONOMIC IMPACT REGION

The Economic Impact Region includes a 50-mile radius around Sheppard AFB. The area above the Red River (Oklahoma) is included in Ft. Sill's Economic Impact Region.