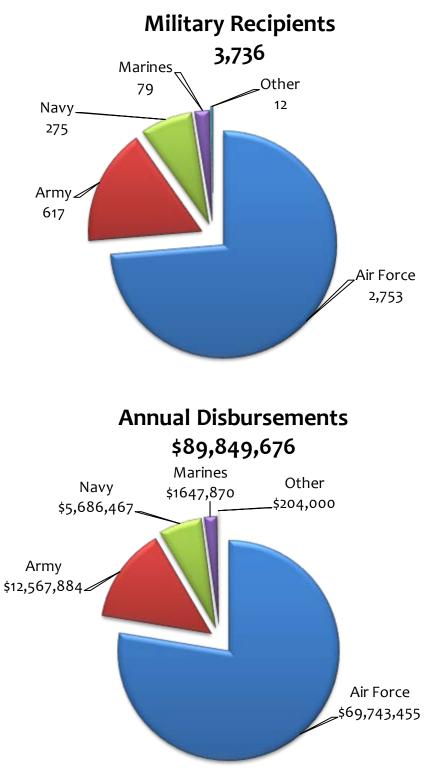

| 705                | 684               | 97.0%     |  |

| EDUCATION STATISTICS     |          |         |       |  |
|--------------------------|----------|---------|-------|--|
| DEGREE'S EARNED          | Enlisted | OFFICER | Total |  |
| Community College of the |          |         |       |  |
| Air Force/Associate      | 358      |         | 358   |  |
| Bachelor                 | 36       | 120     | 156   |  |
| Master                   | 5        | 29      | 34    |  |
| PhD                      | 0        | 4       | 4     |  |

| CLINIC                |        |
|-----------------------|--------|
| OUTPATIENT            | NUMBER |
| TOTAL VISITS (FY15)   | 66,575 |
| Total (FY15 mon avg.) | 5,548  |



## MILITARY RETIREES



\* Military retiree information does not include Veterans Administration payments.



## COMBINED FEDERAL CAMPAIGN





### PERSONNEL BY CLASSIFICATION & HOUSING LOCATION

|                                                                  | Living  | Living   |         |
|------------------------------------------------------------------|---------|----------|---------|
| CLASSIFICATION                                                   | ON BASE | OFF BASE | Total   |
| 1. Appropriated Fund Military                                    |         |          |         |
| Active Duty (includes ENJJPT officers)                           | 1.02.4  | 627      | 1 6 5 1 |
|                                                                  | 1,024   | 627      | 1,651   |
| Reserve/Air National Gua